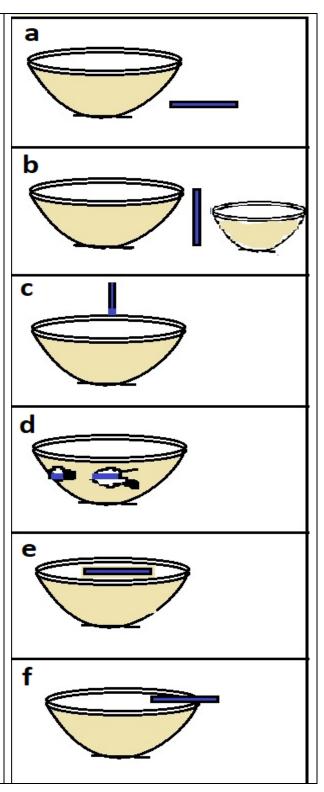

## **Worksheet 4**

Circle the correct position of STICK.

- 1. The stick is in between the bowl. (b, d, e)
- 2. The stick is inside the bowl. (a, c, e)
- 3. The stick is going through the bowl. (c, d, e)
- 4. The stick is beside the bowl. (a, e, f)
- 5. The stick is on the bowl.(b, c, f)
- 6. The stick is behind the bowl. (c, d, e)

Visit www.letsshareknowledge.com for more worksheets