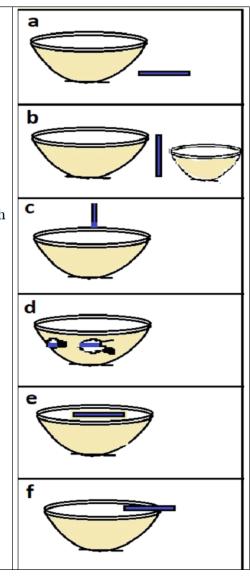

## **Answer Sheet**

- 1. The stick is in between the bowl. (b) d, e)
- 2. The stick is inside the bowl. (a, c,e)
- 3. The stick is going through the bowl. (c,de)
- 4. The stick is beside the bowl. (a) e, f)
- 5. The stick is on the bowl.(b, c, f)
- 6. The stick is behind the bowl. (c) d, e)